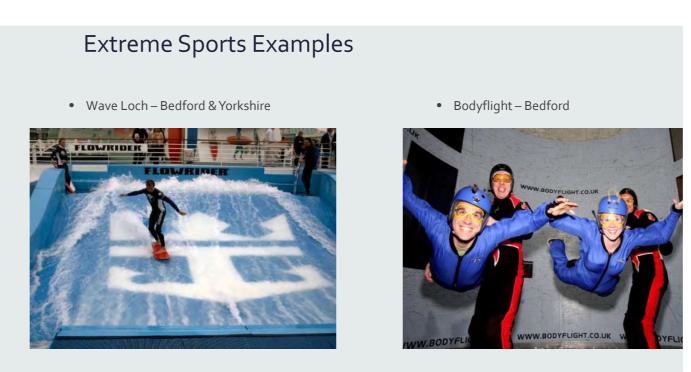

### Sports and visitor destinations

Examples of a range of types of sports and visitor destinations are shown below- which do you think would be suitable for the area around Dumbarton Rock?