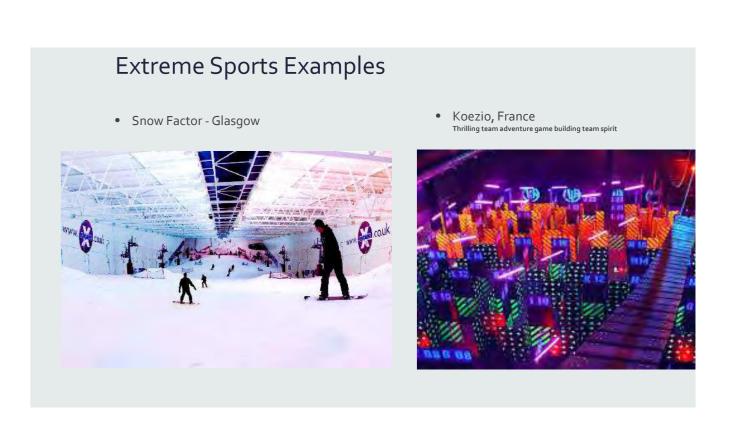

### Sports and visitor destinations

Examples of a range of types of sports and visitor destinations are shown below- which do you think would be suitable for the area around Dumbarton Rock?