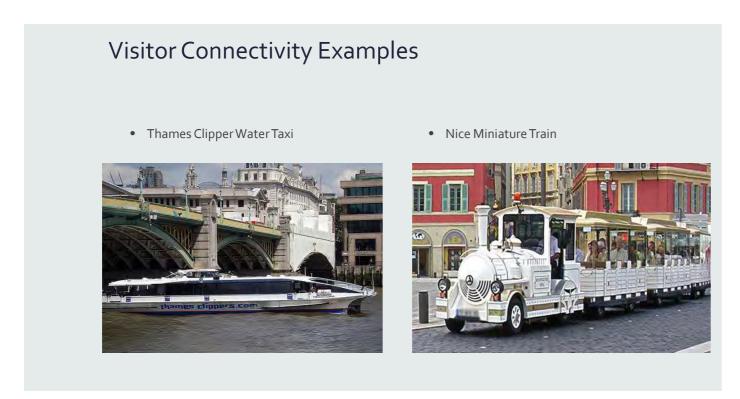

### Sports and visitor destinations

Examples of a range of types of sports and visitor destinations are shown below- which do you think would be suitable for the area around Dumbarton Rock?