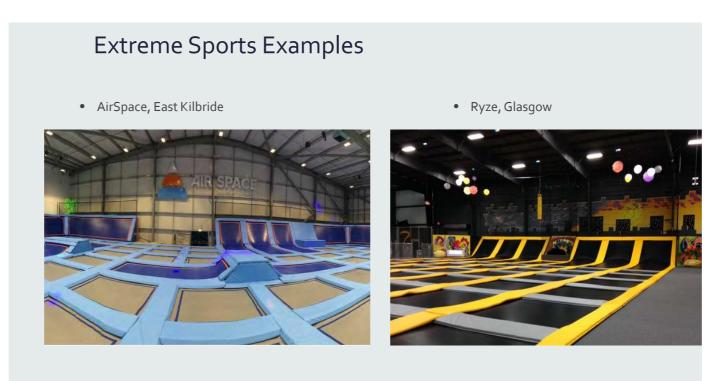

### Sports and visitor destinations

Examples of a range of types of sports and visitor destinations are shown below- which do you think would be suitable for the area around Dumbarton Rock?