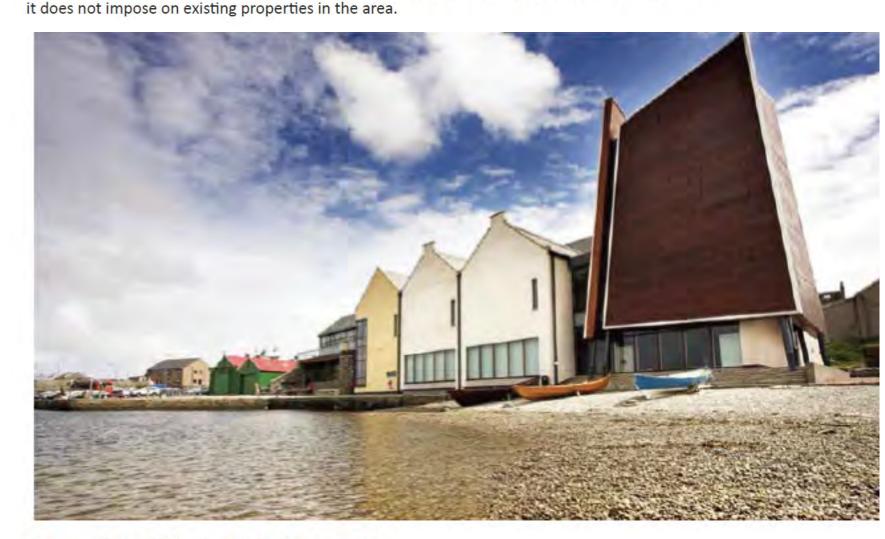

### Orkney

the Shetland Museum

The Deal Cafe by Niall McLaughlin A wooden pavilion made from prefabricated frames of iroko hardwood which are greying nicely into similar tones as the concrete. It is designed to be transparent, allowing views through and around the building to the sea beyond.