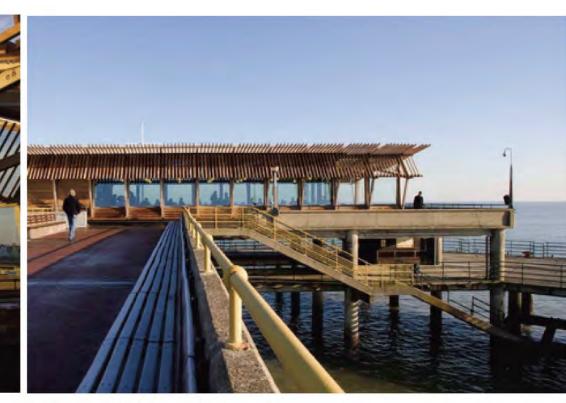

the Shetland Museum

The Deal Cafe by Niall McLaughlin A wooden pavilion made from prefabricated frames of iroko hardwood which are greying nicely into similar tones as the concrete. It is designed to be transparent, allowing views through and around the building to the sea beyond.