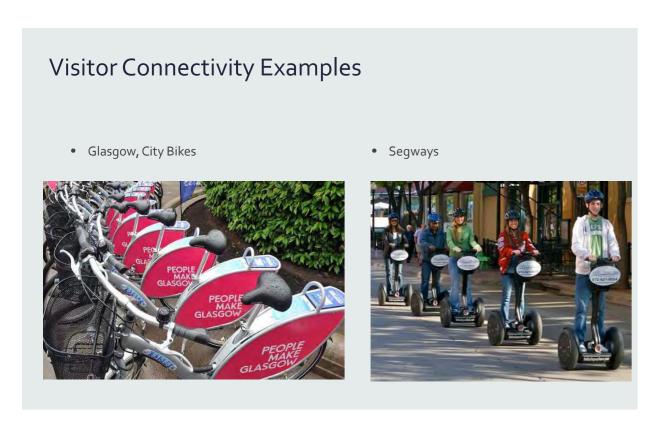

### Sports and visitor destinations

Examples of a range of types of sports and visitor destinations are shown below- which do you think would be suitable for the area around Dumbarton Rock?