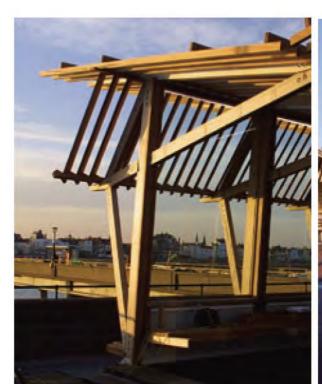

the Shetland Museum

The Deal Cafe by Niall McLaughlin A wooden pavilion made from prefabricated frames of iroko hardwood which are greying nicely into similar tones as the concrete. It is designed to be transparent, allowing views through and around the building to the sea beyond.