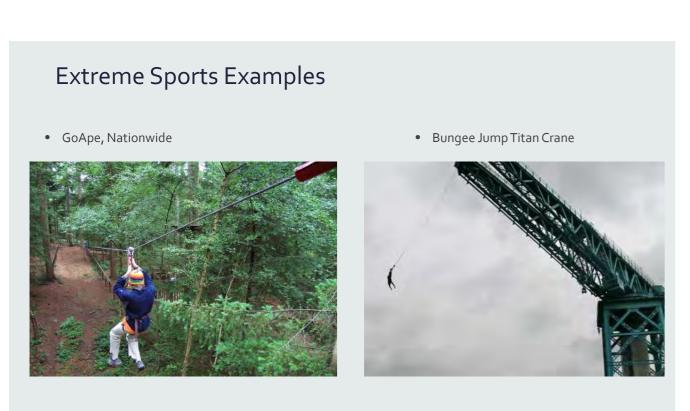

### Sports and visitor destinations

Examples of a range of types of sports and visitor destinations are shown below- which do you think would be suitable for the area around Dumbarton Rock?