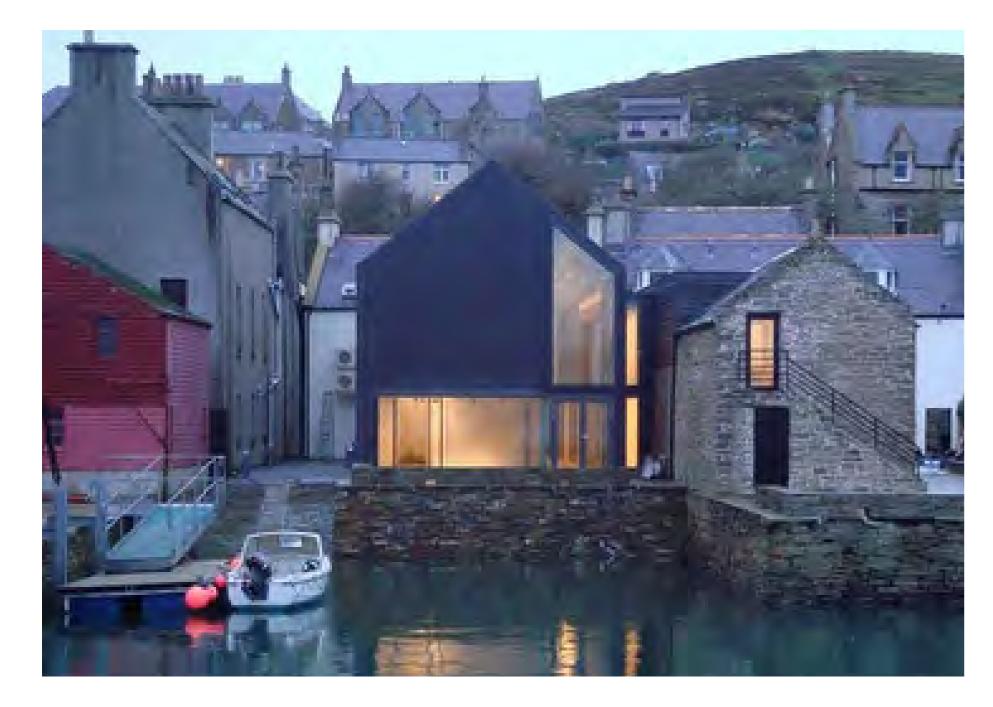

### Orkney

the Shetland Museum

The Deal Cafe by Niall McLaughlin A wooden pavilion made from prefabricated frames of iroko hardwood which are greying nicely into similar tones as the concrete. It is designed to be transparent, allowing views through and around the building to the sea beyond.