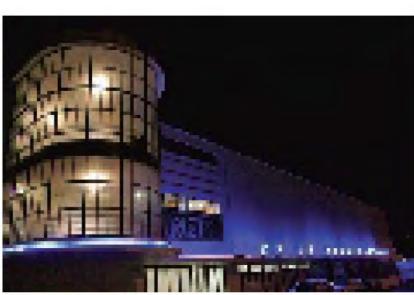

the Shetland Museum

The Deal Cafe by Niall McLaughlin A wooden pavilion made from prefabricated frames of iroko hardwood which are greying nicely into similar tones as the concrete. It is designed to be transparent, allowing views through and around the building to the sea beyond.