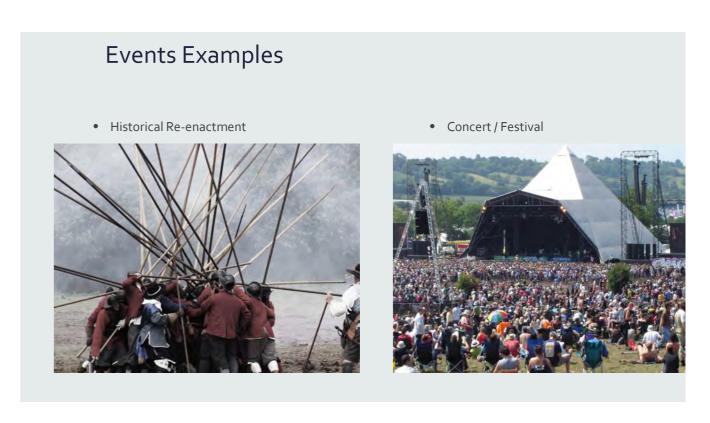

### Sports and visitor destinations

Examples of a range of types of sports and visitor destinations are shown below- which do you think would be suitable for the area around Dumbarton Rock?