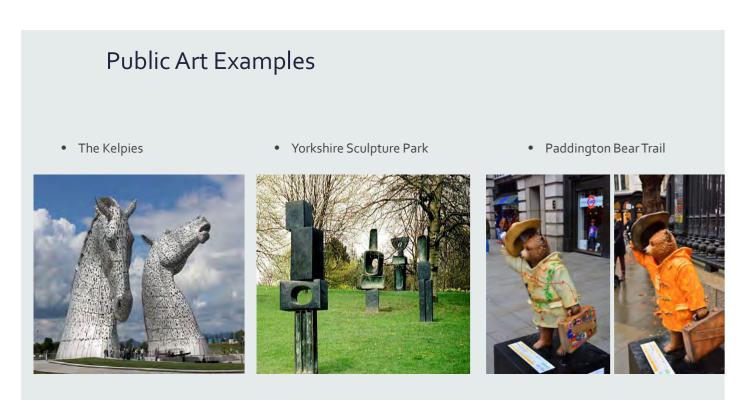

### Sports and visitor destinations

Examples of a range of types of sports and visitor destinations are shown below- which do you think would be suitable for the area around Dumbarton Rock?