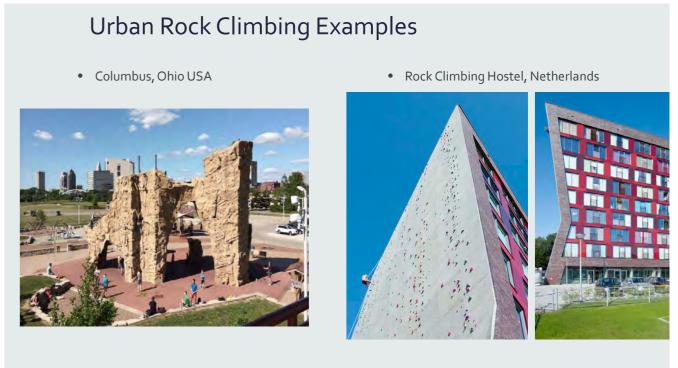

### Sports and visitor destinations

Examples of a range of types of sports and visitor destinations are shown below- which do you think would be suitable for the area around Dumbarton Rock?