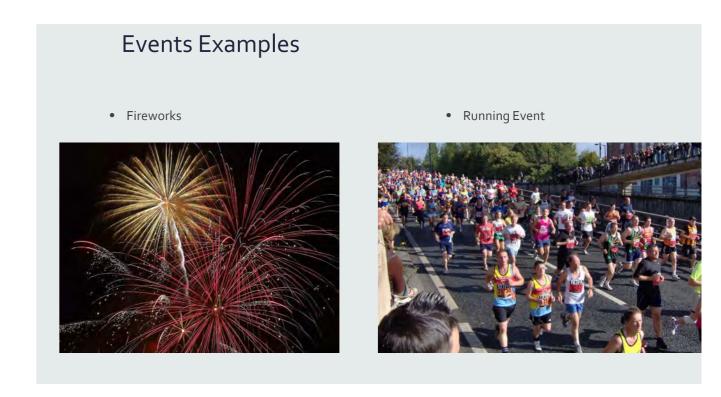

### Sports and visitor destinations

Examples of a range of types of sports and visitor destinations are shown below- which do you think would be suitable for the area around Dumbarton Rock?