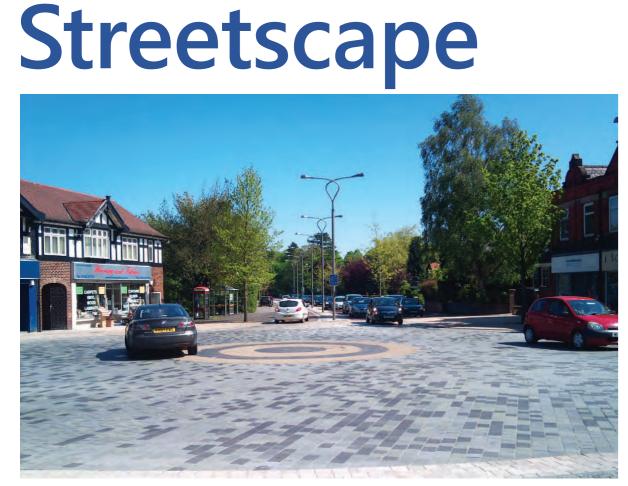

## ...future?

### Waterfront development potential

Examples of similar situations to Dumbarton are illustrated below: