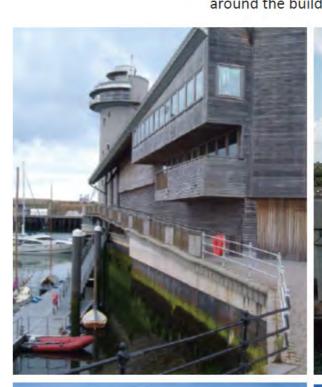

Clevelys- flood protection



# ...future?

## Destinations Examples of similar situations to Dumbarton are illustrated below:

#### Whitehaven- regeneration focused on

waterside and town centre













30's architecture - the De La Warr Pavilion at Bexhill on Sea - the client's brief asked





east beach cafe, Littlehampton - this beach cafe has been designed to capture attention. It has become a local landmark and a destination in its own right. It has been sited carefully so that



the Shetland Museum





The Deal Cafe by Niall McLaughlin A wooden pavilion made from prefabricated frames of iroko hardwood which are greying nicely into similar tones as the concrete. It is designed to be transparent, allowing views through and around the building to the sea beyond.















**National Maritime Museum: Falmouth** 



## ...future?

### Sports and visitor destinations

Examples of a range of types of sports and visitor destinations are shown below- which do you think would be suitable for the area around Dumbarton Rock?