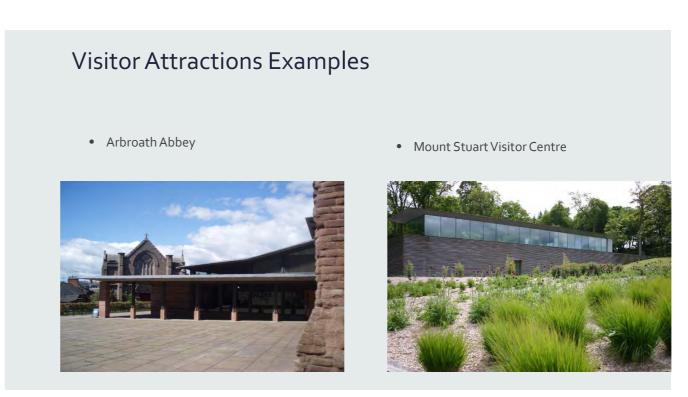

### Sports and visitor destinations

Examples of a range of types of sports and visitor destinations are shown below- which do you think would be suitable for the area around Dumbarton Rock?