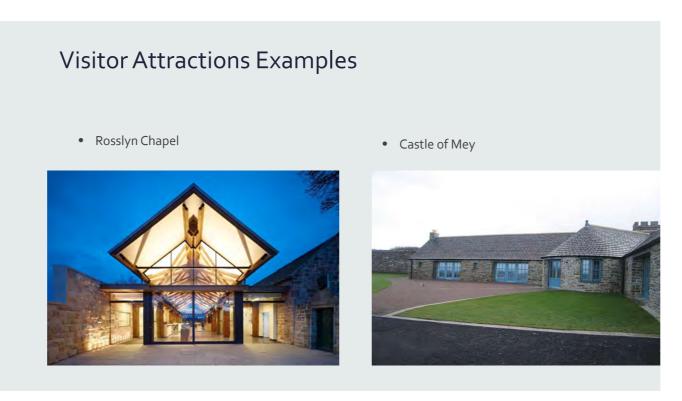

### Sports and visitor destinations

Examples of a range of types of sports and visitor destinations are shown below- which do you think would be suitable for the area around Dumbarton Rock?