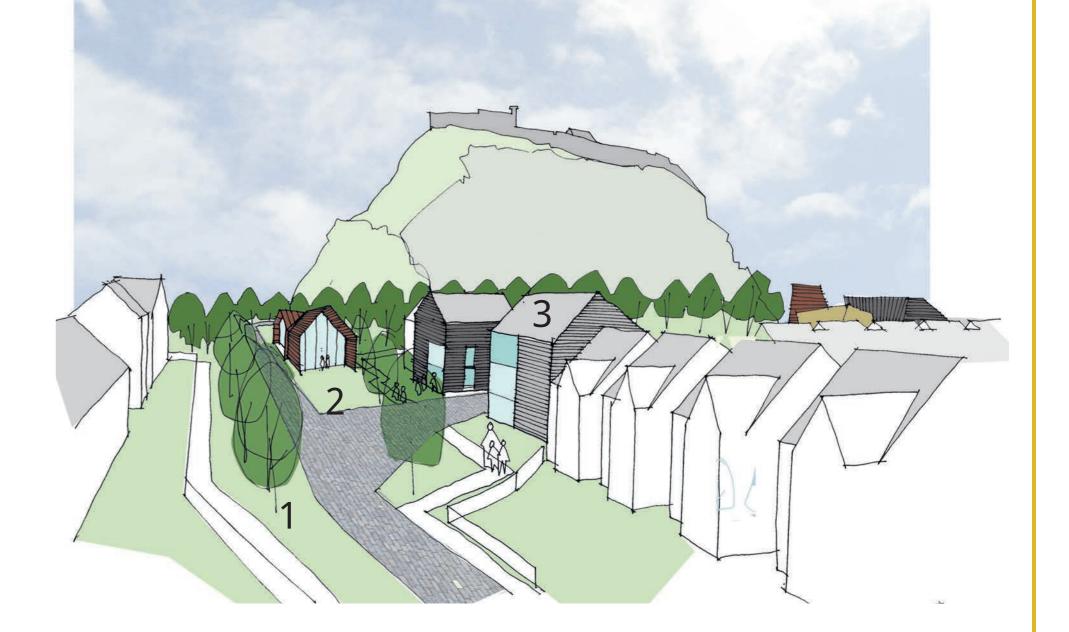

## View along Castle Road

- Formal planting to provide a suitable landscape setting for 1 approach to the Rock
- Possible location for Visitor Centre ? 2
- Appropriately scaled new residential development 3
- High quality public realm 4