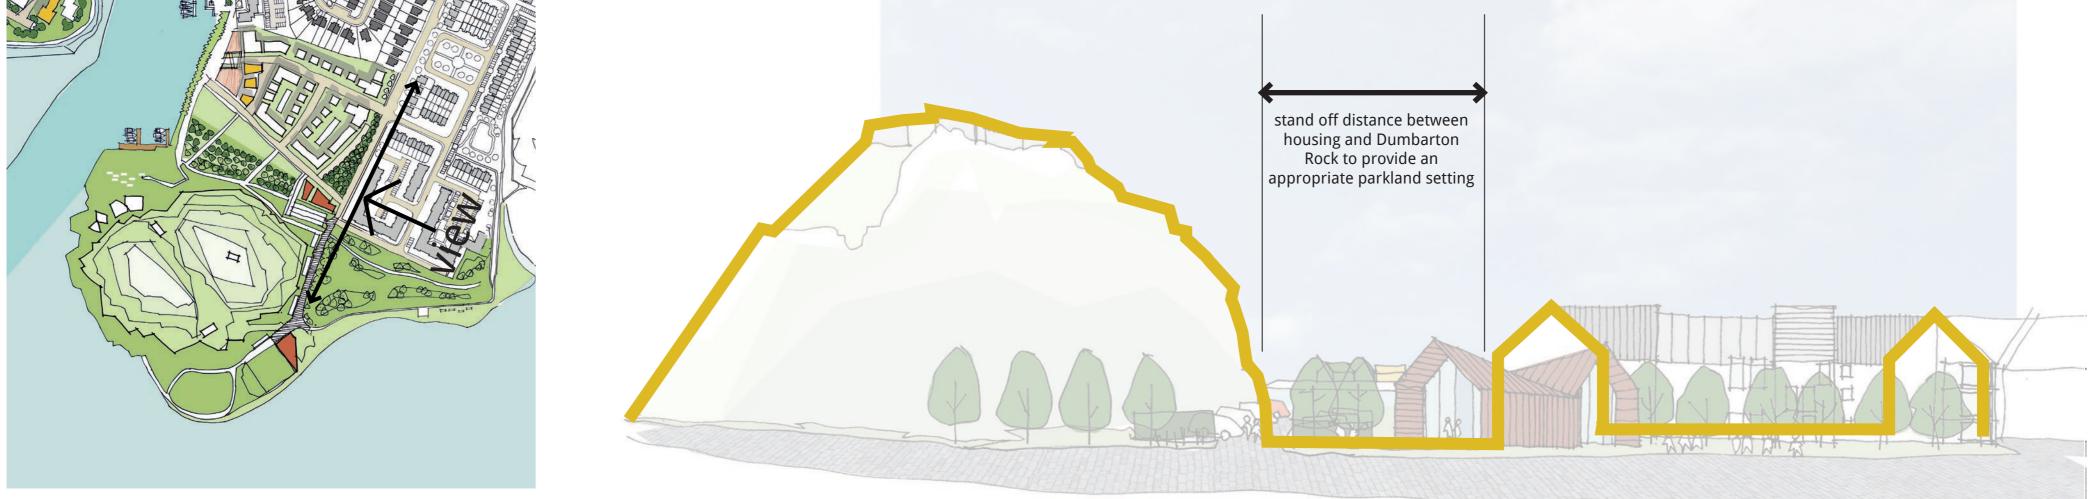

## View along Castle Road

- Formal planting to provide a suitable landscape setting for 1 approach to the Rock
- Possible location for Visitor Centre ? 2
- Appropriately scaled new residential development 3
- High quality public realm 4

## **Aerial perspective**

- **5** Possible location for mixed use development ?
- New Parkland setting for Rock 6