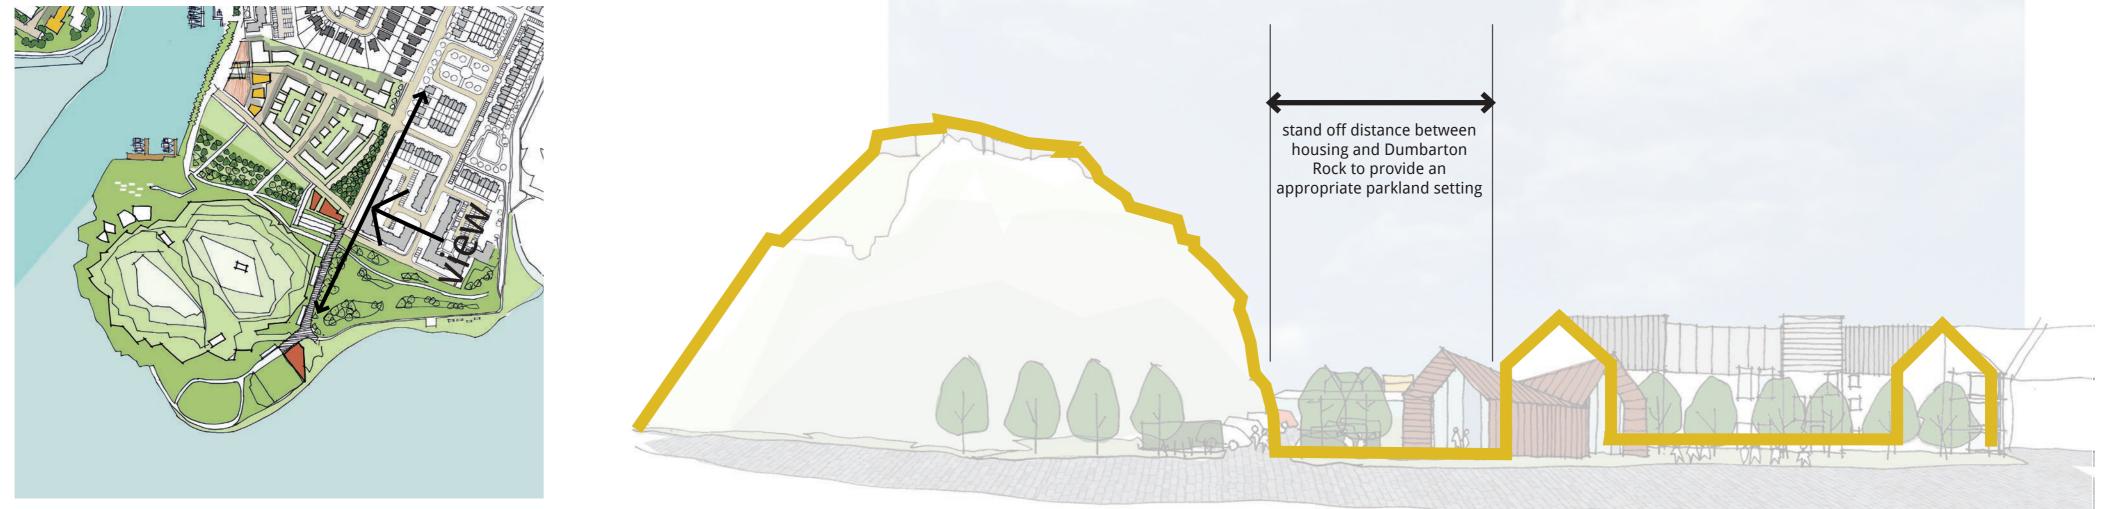

## View along Castle Road

- Formal planting to provide a suitable landscape setting for 1 approach to the Rock
- Possible location for Visitor Centre ? 2
- Appropriately scaled new residential development 3
- High quality public realm 4

## **Aerial perspective**

- **5** Possible location for mixed use development ?
- New Parkland setting for Rock 6