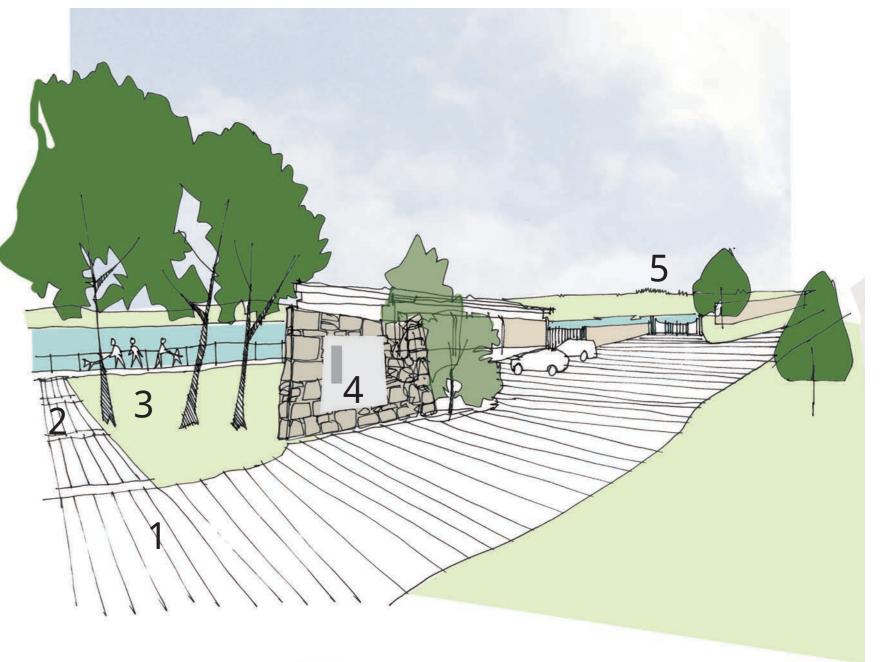

## Improved arrival at the Castle and Pier Park

- High quality public realm 1
- Improved access to walks at foreshore 2
- Suitable planting possibly for wildlife? 3
- Less attractive existing features screened 4
- Entrance to Pier Park improved 5