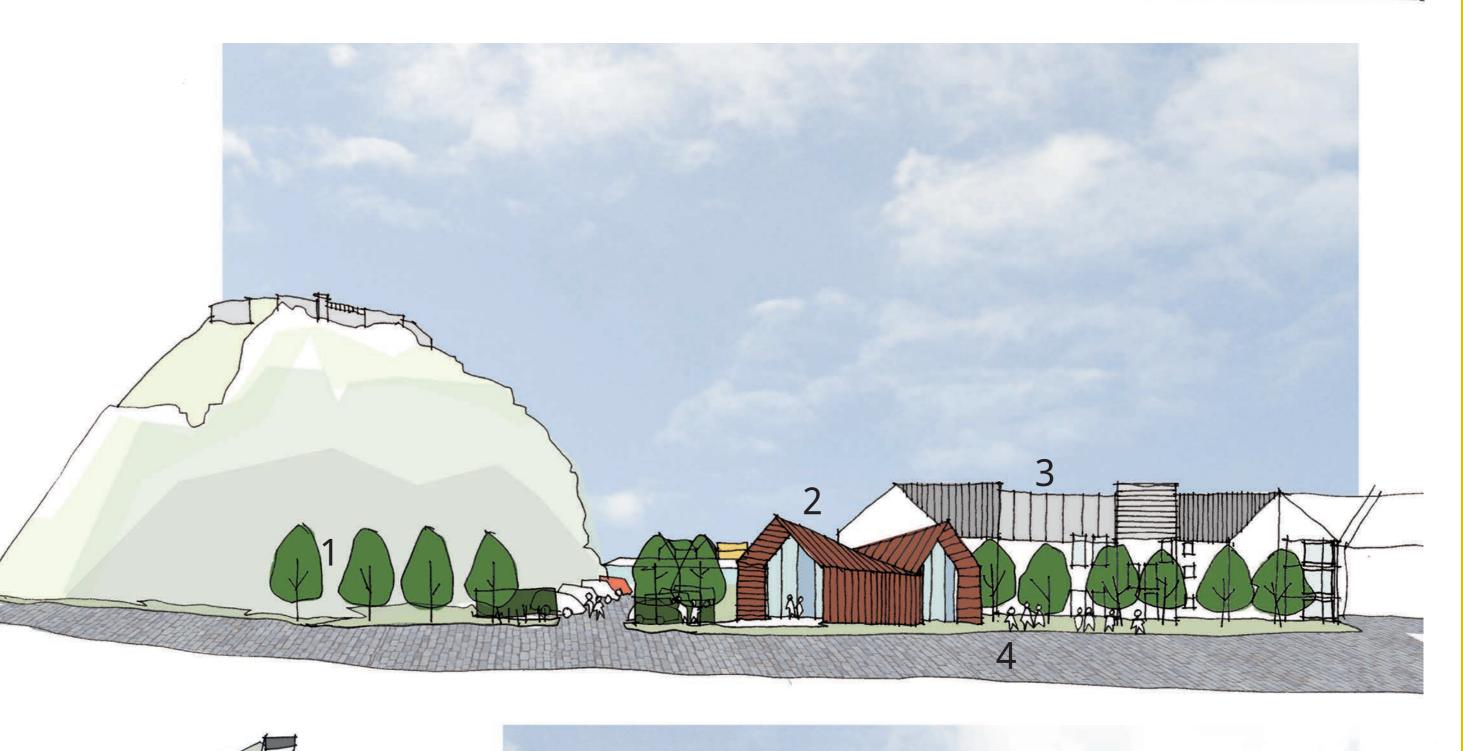

## Improved arrival at the Castle and Pier Park

- High quality public realm 1
- Improved access to walks at foreshore 2
- Suitable planting possibly for wildlife? 3
- Less attractive existing features screened 4
- Entrance to Pier Park improved 5

## View along Castle Road

- Formal planting to provide a suitable landscape setting for 1 approach to the Rock
- Possible location for Visitor Centre ? 2
- Appropriately scaled new residential development 3
- High quality public realm 4