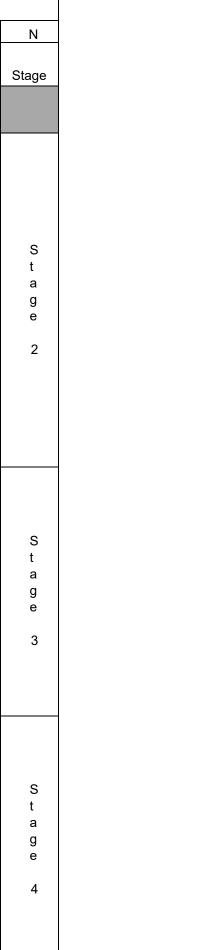

## Stage 2 and subsequent stages form

| A                                                   |                                       |                                                         | <b>D</b>                                                 |                                                  |                                                  | 0   |                                                            |                                                               |                                | IZ.                                | N.4        | N           |
|-----------------------------------------------------|---------------------------------------|---------------------------------------------------------|----------------------------------------------------------|--------------------------------------------------|--------------------------------------------------|-----|------------------------------------------------------------|---------------------------------------------------------------|--------------------------------|------------------------------------|------------|-------------|
| Candidates                                          | B<br>Eryn Browning<br>Scottish Greens | C<br>Kevin Crawford<br>Scottish National<br>Party (SNP) | D<br>Kristopher Duncan<br>Alba Party for<br>independence | E<br>Maureen McGlinchey<br>Scottish Labour Party | F<br>Andrew Joseph Muir<br>Scottish Family Party |     | H<br>Cameron Eoin<br>Stewart Scottish<br>Liberal Democrats | l<br>Brian Walker<br>Scottish<br>Conservative and<br>Unionist | Non<br>Transferrable<br>Papers | K<br>Papers<br>requiring<br>review | M<br>Total | N<br>Stag   |
| Total votes to be re-allocated at this stage        |                                       |                                                         |                                                          |                                                  |                                                  |     |                                                            | 87                                                            |                                |                                    |            |             |
| Re-allocation of votes                              |                                       | 3                                                       |                                                          | 11                                               |                                                  | 26  | 13                                                         |                                                               | 34                             |                                    | 87         | S           |
| Misallocated papers added                           |                                       |                                                         |                                                          |                                                  |                                                  |     |                                                            |                                                               |                                |                                    | 0          | a<br>g      |
| Misallocated papers deducted                        |                                       |                                                         |                                                          |                                                  |                                                  |     |                                                            |                                                               |                                |                                    | 0          | е<br>5      |
| Allocation of reviewed papers                       |                                       |                                                         |                                                          |                                                  |                                                  |     |                                                            |                                                               |                                |                                    | 0          |             |
| Total votes for each candidate<br>at end of Stage 5 | 0                                     | 1098                                                    | 0                                                        | 770                                              | 0                                                | 808 | 167                                                        | 0                                                             | 73                             |                                    | 2916       |             |
| Total votes to be re-allocated at this stage        |                                       |                                                         |                                                          |                                                  |                                                  |     | 167                                                        |                                                               |                                |                                    |            |             |
| Re-allocation of votes                              |                                       | 25                                                      |                                                          | 52                                               |                                                  | 32  |                                                            |                                                               | 58                             |                                    | 167        | S           |
| Misallocated papers added                           |                                       |                                                         |                                                          |                                                  |                                                  |     |                                                            |                                                               |                                |                                    | 0          | t<br>a<br>g |
| Misallocated papers deducted                        |                                       |                                                         |                                                          |                                                  |                                                  |     |                                                            |                                                               |                                |                                    | 0          | e           |
| Allocation of reviewed papers                       |                                       |                                                         |                                                          |                                                  |                                                  |     |                                                            |                                                               |                                |                                    | 0          | 6           |
| Total votes for each candidate<br>at end of Stage 6 | 0                                     | 1123                                                    | 0                                                        | 822                                              | 0                                                | 840 | 0                                                          | 0                                                             | 131                            |                                    | 2916       |             |
| Total votes to be re-allocated at this stage        |                                       |                                                         |                                                          | 822                                              |                                                  |     |                                                            |                                                               |                                |                                    |            |             |
| Re-allocation of votes                              |                                       | 208                                                     |                                                          |                                                  |                                                  | 79  |                                                            |                                                               | 535                            |                                    | 822        |             |
| Misallocated papers added                           |                                       |                                                         |                                                          |                                                  |                                                  |     |                                                            |                                                               |                                |                                    |            | t<br>a<br>g |
| Misallocated papers deducted                        |                                       |                                                         |                                                          |                                                  |                                                  |     |                                                            |                                                               |                                |                                    |            | e           |
| Allocation of reviewed papers                       |                                       |                                                         |                                                          |                                                  |                                                  |     |                                                            |                                                               |                                |                                    |            | 7           |
| Total votes for each candidate<br>at end of Stage 7 |                                       | 1331                                                    | 0                                                        | 0                                                | 0                                                | 919 | 0                                                          | 0                                                             | 666                            |                                    | 2916       |             |