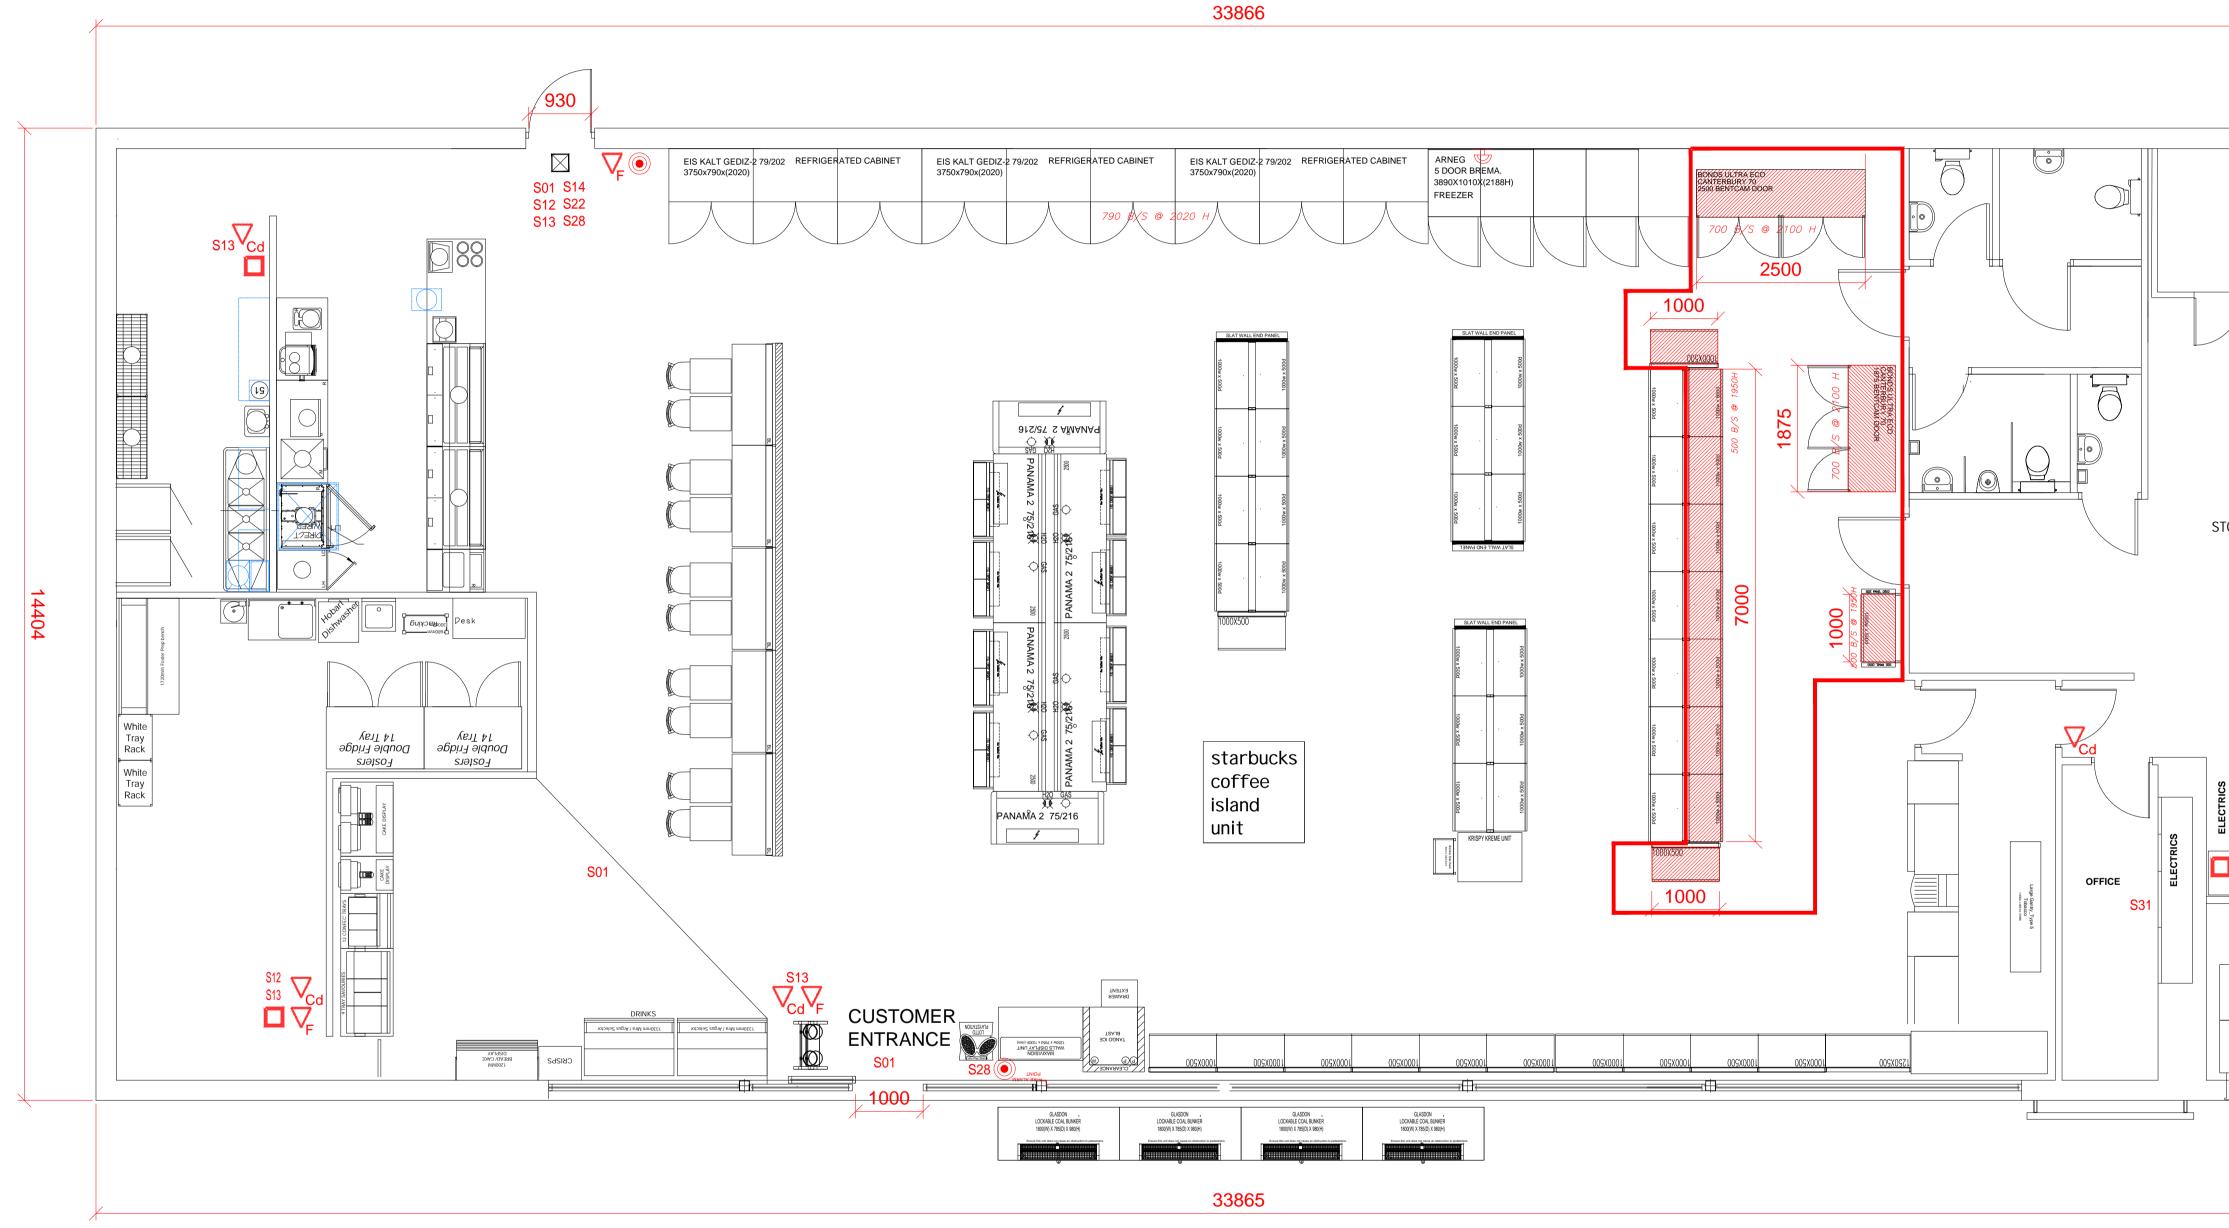

Notes 1. All dimensions to be checked on site and any discrepancy to be verified with the Store Planner before proceeding with the work. 2. DO NOT SCALE FROM THIS DRAWING 3. Use this drawing for sales area fixtures and shopfitting. When referencing refrigeration cabinets use the latest CBES drawing. If the CBES drawing does not

match this plan, please contact the Store Planner.

4. For all BOH areas please contact the Architect. 5. Exact position of all Bus Stop Signage to be positioned on site to suit the

commodity as landed

| Feet | 6'   | 6'6' | 7'   | 7'6" | 8'   | 8'6" | 9    | 9'6" | 10'  | 10'6" | 11'  | 12'  | 13'  | 1  |
|------|------|------|------|------|------|------|------|------|------|-------|------|------|------|----|
| mm   | 1830 | 2000 | 2100 | 2300 | 2400 | 2600 | 2700 | 2900 | 3000 | 3200  | 3300 | 3700 | 4000 | 42 |

|                    |       |               | ADDITIONAL KIT TO BE ORDERED BY FM THAT IS NOT SHOWN ON PLAN<br>KIT TYPE BLOCK REFERENCE QUANTITY                                                                                                                                                                                                                                                                                                                                                                                                                                                                                                                                                                                                                                                                                                                                                                                                                                                                                                                                                                                                                                                                                                                                               |
|--------------------|-------|---------------|-------------------------------------------------------------------------------------------------------------------------------------------------------------------------------------------------------------------------------------------------------------------------------------------------------------------------------------------------------------------------------------------------------------------------------------------------------------------------------------------------------------------------------------------------------------------------------------------------------------------------------------------------------------------------------------------------------------------------------------------------------------------------------------------------------------------------------------------------------------------------------------------------------------------------------------------------------------------------------------------------------------------------------------------------------------------------------------------------------------------------------------------------------------------------------------------------------------------------------------------------|
|                    |       |               |                                                                                                                                                                                                                                                                                                                                                                                                                                                                                                                                                                                                                                                                                                                                                                                                                                                                                                                                                                                                                                                                                                                                                                                                                                                 |
|                    |       |               | Fire Escape Signage & Details                                                                                                                                                                                                                                                                                                                                                                                                                                                                                                                                                                                                                                                                                                                                                                                                                                                                                                                                                                                                                                                                                                                                                                                                                   |
|                    |       |               | S01       FE type 1 illuminated final exit sign         S02       FE type 2 illuminated directional exit sign                                                                                                                                                                                                                                                                                                                                                                                                                                                                                                                                                                                                                                                                                                                                                                                                                                                                                                                                                                                                                                                                                                                                   |
|                    |       |               | S03 FE type 3 illuminated directional exit sign                                                                                                                                                                                                                                                                                                                                                                                                                                                                                                                                                                                                                                                                                                                                                                                                                                                                                                                                                                                                                                                                                                                                                                                                 |
|                    |       |               | S04         FE type 4 illuminated directional exit sign                                                                                                                                                                                                                                                                                                                                                                                                                                                                                                                                                                                                                                                                                                                                                                                                                                                                                                                                                                                                                                                                                                                                                                                         |
|                    |       |               | S05       FE type 5 illuminated directional exit sign         S06       FE type 6 photoluminescent directional exit sign                                                                                                                                                                                                                                                                                                                                                                                                                                                                                                                                                                                                                                                                                                                                                                                                                                                                                                                                                                                                                                                                                                                        |
|                    |       |               | (suspended frame system, clips & hanging wires)<br>S07 FE type 7 photoluminescent directional exit sign                                                                                                                                                                                                                                                                                                                                                                                                                                                                                                                                                                                                                                                                                                                                                                                                                                                                                                                                                                                                                                                                                                                                         |
|                    |       |               | (self adhesive)<br>FE type 8 photoluminescent directional exit sign<br>(self adhesive)                                                                                                                                                                                                                                                                                                                                                                                                                                                                                                                                                                                                                                                                                                                                                                                                                                                                                                                                                                                                                                                                                                                                                          |
|                    |       |               | S09 FE type 9 photoluminescent directional exit sign (self adhesive)                                                                                                                                                                                                                                                                                                                                                                                                                                                                                                                                                                                                                                                                                                                                                                                                                                                                                                                                                                                                                                                                                                                                                                            |
|                    |       |               | S10       FE type 10 photoluminescent directional exit sign (self adhesive)         S11       FE type 11 illuminated exit sign                                                                                                                                                                                                                                                                                                                                                                                                                                                                                                                                                                                                                                                                                                                                                                                                                                                                                                                                                                                                                                                                                                                  |
|                    |       |               | S12         Safety signs - fire action sign                                                                                                                                                                                                                                                                                                                                                                                                                                                                                                                                                                                                                                                                                                                                                                                                                                                                                                                                                                                                                                                                                                                                                                                                     |
|                    |       |               | S13 Safety signs - fire extinguisher                                                                                                                                                                                                                                                                                                                                                                                                                                                                                                                                                                                                                                                                                                                                                                                                                                                                                                                                                                                                                                                                                                                                                                                                            |
|                    |       |               | S14     Safety signs - push bar to open       S20     Safety signs - fire exit                                                                                                                                                                                                                                                                                                                                                                                                                                                                                                                                                                                                                                                                                                                                                                                                                                                                                                                                                                                                                                                                                                                                                                  |
|                    |       | $\overline{}$ | S22 Safety signs - fire escape keep clear                                                                                                                                                                                                                                                                                                                                                                                                                                                                                                                                                                                                                                                                                                                                                                                                                                                                                                                                                                                                                                                                                                                                                                                                       |
|                    |       |               | S25     Safety signs - fire door keep locked       S28     Safety signs - fire alarm call point                                                                                                                                                                                                                                                                                                                                                                                                                                                                                                                                                                                                                                                                                                                                                                                                                                                                                                                                                                                                                                                                                                                                                 |
| SUBWAY COLDROOM    | S     |               | S28     Safety signs - fire alarm call point       S31     Safety signs - fire door keep shut                                                                                                                                                                                                                                                                                                                                                                                                                                                                                                                                                                                                                                                                                                                                                                                                                                                                                                                                                                                                                                                                                                                                                   |
|                    |       |               | S18 Safety signs - min size 150 x 150 vinyl to bs 7036, pt 1 1996                                                                                                                                                                                                                                                                                                                                                                                                                                                                                                                                                                                                                                                                                                                                                                                                                                                                                                                                                                                                                                                                                                                                                                               |
|                    |       |               | <ul> <li>Break glass unit</li> <li>Emergency door release</li> </ul>                                                                                                                                                                                                                                                                                                                                                                                                                                                                                                                                                                                                                                                                                                                                                                                                                                                                                                                                                                                                                                                                                                                                                                            |
|                    |       |               | Emergency door release                                                                                                                                                                                                                                                                                                                                                                                                                                                                                                                                                                                                                                                                                                                                                                                                                                                                                                                                                                                                                                                                                                                                                                                                                          |
|                    |       |               | Fire Extinguisher Identification                                                                                                                                                                                                                                                                                                                                                                                                                                                                                                                                                                                                                                                                                                                                                                                                                                                                                                                                                                                                                                                                                                                                                                                                                |
|                    |       |               | CO2 CO2 extinguisher 5kg                                                                                                                                                                                                                                                                                                                                                                                                                                                                                                                                                                                                                                                                                                                                                                                                                                                                                                                                                                                                                                                                                                                                                                                                                        |
|                    |       |               | F Foam extinguisher 6 litres                                                                                                                                                                                                                                                                                                                                                                                                                                                                                                                                                                                                                                                                                                                                                                                                                                                                                                                                                                                                                                                                                                                                                                                                                    |
| STOCK ROOM.        |       |               | P     Powder extinguisher       W     Water extinguisher 9 litre                                                                                                                                                                                                                                                                                                                                                                                                                                                                                                                                                                                                                                                                                                                                                                                                                                                                                                                                                                                                                                                                                                                                                                                |
|                    |       |               | Cd Carbon dioxide extinguisher                                                                                                                                                                                                                                                                                                                                                                                                                                                                                                                                                                                                                                                                                                                                                                                                                                                                                                                                                                                                                                                                                                                                                                                                                  |
|                    | 14404 |               | Areas                                                                                                                                                                                                                                                                                                                                                                                                                                                                                                                                                                                                                                                                                                                                                                                                                                                                                                                                                                                                                                                                                                                                                                                                                                           |
|                    | 144   |               | Denotes BWS on sales floor and lock up                                                                                                                                                                                                                                                                                                                                                                                                                                                                                                                                                                                                                                                                                                                                                                                                                                                                                                                                                                                                                                                                                                                                                                                                          |
| S01 S14            |       |               |                                                                                                                                                                                                                                                                                                                                                                                                                                                                                                                                                                                                                                                                                                                                                                                                                                                                                                                                                                                                                                                                                                                                                                                                                                                 |
| S12 S22<br>S13 S28 | 800   |               | Alcohol Display Frontage = 28.68 m <sup>2</sup>                                                                                                                                                                                                                                                                                                                                                                                                                                                                                                                                                                                                                                                                                                                                                                                                                                                                                                                                                                                                                                                                                                                                                                                                 |
| $\nabla_{\!F}$     |       |               | Footage in m <sup>2</sup> of the BWS bays = 8.06m <sup>2</sup><br>Footage in m <sup>2</sup> of the BWS department = 34m <sup>2</sup>                                                                                                                                                                                                                                                                                                                                                                                                                                                                                                                                                                                                                                                                                                                                                                                                                                                                                                                                                                                                                                                                                                            |
| ELECTRICS          |       |               | Liner footage of BWS = 14.37m                                                                                                                                                                                                                                                                                                                                                                                                                                                                                                                                                                                                                                                                                                                                                                                                                                                                                                                                                                                                                                                                                                                                                                                                                   |
| <u>ط</u>           |       |               |                                                                                                                                                                                                                                                                                                                                                                                                                                                                                                                                                                                                                                                                                                                                                                                                                                                                                                                                                                                                                                                                                                                                                                                                                                                 |
|                    |       |               | Names of surrounding streets:                                                                                                                                                                                                                                                                                                                                                                                                                                                                                                                                                                                                                                                                                                                                                                                                                                                                                                                                                                                                                                                                                                                                                                                                                   |
|                    |       |               | A82<br>A813<br>Lomondgate Drive                                                                                                                                                                                                                                                                                                                                                                                                                                                                                                                                                                                                                                                                                                                                                                                                                                                                                                                                                                                                                                                                                                                                                                                                                 |
|                    |       |               |                                                                                                                                                                                                                                                                                                                                                                                                                                                                                                                                                                                                                                                                                                                                                                                                                                                                                                                                                                                                                                                                                                                                                                                                                                                 |
|                    |       |               | No. Date BY CH'D COMMENTS                                                                                                                                                                                                                                                                                                                                                                                                                                                                                                                                                                                                                                                                                                                                                                                                                                                                                                                                                                                                                                                                                                                                                                                                                       |
|                    |       |               |                                                                                                                                                                                                                                                                                                                                                                                                                                                                                                                                                                                                                                                                                                                                                                                                                                                                                                                                                                                                                                                                                                                                                                                                                                                 |
|                    |       | <b>~</b>      |                                                                                                                                                                                                                                                                                                                                                                                                                                                                                                                                                                                                                                                                                                                                                                                                                                                                                                                                                                                                                                                                                                                                                                                                                                                 |
|                    |       |               | Save money. Live Better<br>PROPERTY<br>ASDA HOUSE                                                                                                                                                                                                                                                                                                                                                                                                                                                                                                                                                                                                                                                                                                                                                                                                                                                                                                                                                                                                                                                                                                                                                                                               |
|                    |       |               | LS11 5AD.                                                                                                                                                                                                                                                                                                                                                                                                                                                                                                                                                                                                                                                                                                                                                                                                                                                                                                                                                                                                                                                                                                                                                                                                                                       |
|                    | 7     |               | Scheme Type                                                                                                                                                                                                                                                                                                                                                                                                                                                                                                                                                                                                                                                                                                                                                                                                                                                                                                                                                                                                                                                                                                                                                                                                                                     |
|                    |       |               | SQFT         REC         AMENDED         EXISTING         ACHIEVED           Food Net         SQFT         SQFT         2629 SQFT         SQFT                                                                                                                                                                                                                                                                                                                                                                                                                                                                                                                                                                                                                                                                                                                                                                                                                                                                                                                                                                                                                                                                                                  |
|                    |       |               | GM Net         SQFT         < |
|                    |       |               | Optical Net         SQFT         SQFT         SQFT         SQFT           Pharmacy Net         SQFT         SQFT         SQFT         SQFT         SQFT           Phone Shop Net         SQFT         SQFT         SQFT         SQFT         SQFT         SQFT                                                                                                                                                                                                                                                                                                                                                                                                                                                                                                                                                                                                                                                                                                                                                                                                                                                                                                                                                                                  |
|                    |       |               | Net Total         SQFT         SQFT        |
|                    |       |               | Planning Cap     NO     NO       Gross Footage     Ratio       Store Planner     Store Planner @ Asda                                                                                                                                                                                                                                                                                                                                                                                                                                                                                                                                                                                                                                                                                                                                                                                                                                                                                                                                                                                                                                                                                                                                           |
|                    |       |               | Direct Number         0113 826           RCM/Sponsor         RCM / Sponsor @ Asda                                                                                                                                                                                                                                                                                                                                                                                                                                                                                                                                                                                                                                                                                                                                                                                                                                                                                                                                                                                                                                                                                                                                                               |
|                    |       |               | SLM         SLM @ Asda           CM         CM @ Asda           PM         PM @ Company                                                                                                                                                                                                                                                                                                                                                                                                                                                                                                                                                                                                                                                                                                                                                                                                                                                                                                                                                                                                                                                                                                                                                         |
|                    |       |               | FM         FM @ Company           George Planner         George Planner @ George                                                                                                                                                                                                                                                                                                                                                                                                                                                                                                                                                                                                                                                                                                                                                                                                                                                                                                                                                                                                                                                                                                                                                                |
|                    |       |               | Architect Paul Towers @ HGP Drawing Number SP-GF-EX-5363 Paul Towers @ HGP 1                                                                                                                                                                                                                                                                                                                                                                                                                                                                                                                                                                                                                                                                                                                                                                                                                                                                                                                                                                                                                                                                                                                                                                    |
|                    | ·     |               | GROUND FLOOR                                                                                                                                                                                                                                                                                                                                                                                                                                                                                                                                                                                                                                                                                                                                                                                                                                                                                                                                                                                                                                                                                                                                                                                                                                    |
| 14'                | 15'   | 16'           | BWS LICENCE APPLICATION                                                                                                                                                                                                                                                                                                                                                                                                                                                                                                                                                                                                                                                                                                                                                                                                                                                                                                                                                                                                                                                                                                                                                                                                                         |
| 4200               | 4600  | 4800          | Scale 1:100 Date 11/02/2025                                                                                                                                                                                                                                                                                                                                                                                                                                                                                                                                                                                                                                                                                                                                                                                                                                                                                                                                                                                                                                                                                                                                                                                                                     |