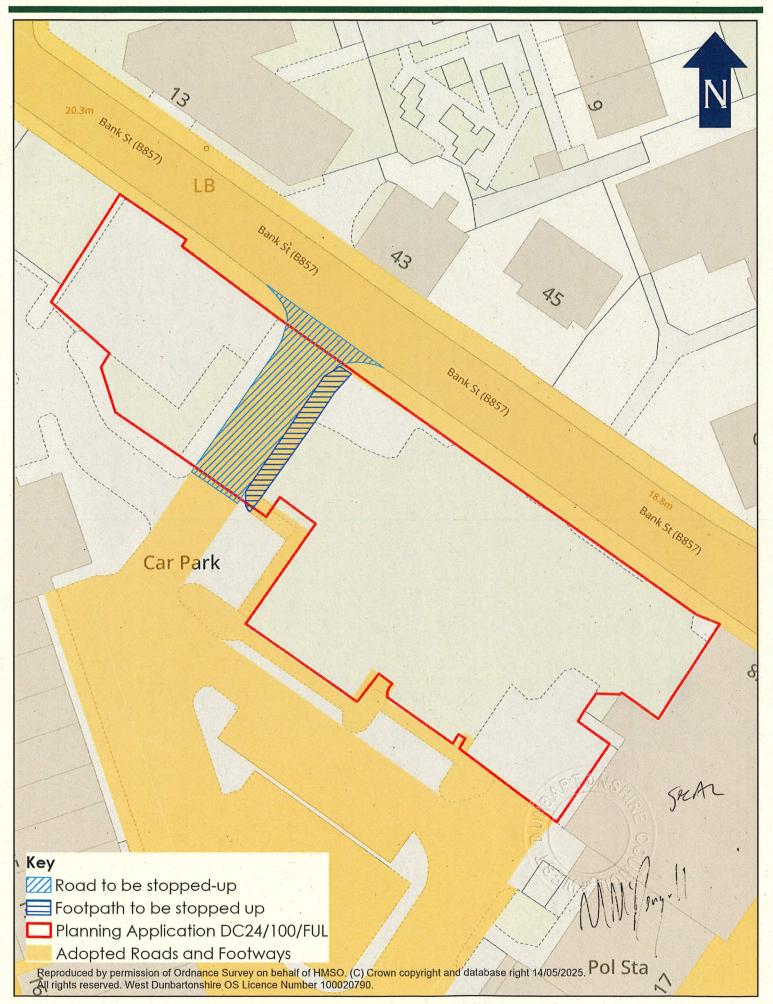

## WEST DUNBARTONSHIRE COUNCIL (STOPPING UP OF ACCESS TO BANK STREET CAR PARK, ALEXANDRIA, INCLUDING FOOTWAYS) PLANNING STOPPING UP ORDER NO.1 OF 2025

West Dunbartonshire Council in exercise of the powers conferred on them by Section 207 and 208 of the Town and Country Planning (Scotland) Act 1997 ("the 1997 Act") and all other powers enabling them in that behalf, and being satisfied that it has become necessary to authorise the stopping up the access to Bank Street car park, Alexandria, including a footway specified in the schedule to this Order to enable development to be carried out in accordance with planning permission DC24/100/FUL granted under Part III of the 1997 Act, and having complied with the provisions of Section 209 of and Schedule 16 to the 1997 Act, hereby make the following Order:-

- 1. This Order may be cited as "West Dunbartonshire Council (Bank Street car park access, including footways) Planning Stopping Up Order No.1 of 2025" and shall come into operation on the date it is confirmed by West Dunbartonshire Council, or, if appropriate, such other date as may be appointed by the Scottish Government.
- 2. The stopping up of the part of Bank Street car park access, Alexandria, including footways in the West Dunbartonshire Council local government area specified in the Schedule to this Order is hereby ordered.
- 3. Where there is immediately before the date on which Bank Street car park access, Alexandria, including footwaysare stopped up under this Order, any apparatus belonging to any statutory undetakers under, in, on, over, along or across the roads or car parking for the purpose of carrying on their undertaking the said statutory undertakers shall after commencement of this Order continue to have all rights in respect of the said apparatus as they had immediately before that date.

Made on behalf of West Dunbartonshire Council

22 May 2025

Michael McDougall

Manager - Legal Services

Council Seal

SCHEDULE

Those areas forming Bank Street car park access and associated footways, as shown delineated and hatched in blue on the plan annexed and executed as relative to the Order.